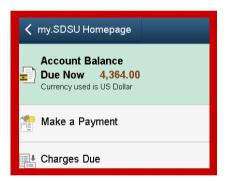

## **Quick Guide:** How to Pay Basic Tuition and Fees?

 Log in to my.SDSU, select the Financial Account tile:

2. Select Make a Payment:

 You will be directed to the 3rd Party Payment provider Transact, where you will see your Balance. Select Make a Payment to continue.