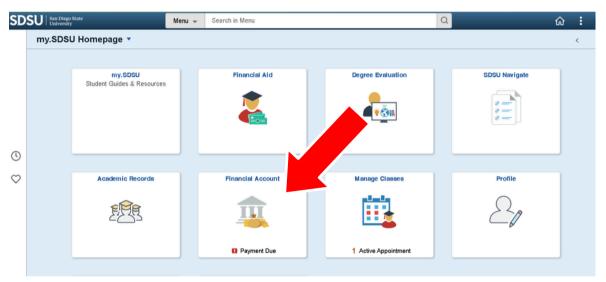

## Locating the Financial Statements in my.SDSU

2. Select the "FINANCIAL ACCOUNT" tile.

**3.** Before viewing your Financial Statements, ensure the information has been updated to its most recent state by selecting **"Account Inquiry" \*\*\*** "Activity" and then click on "go".